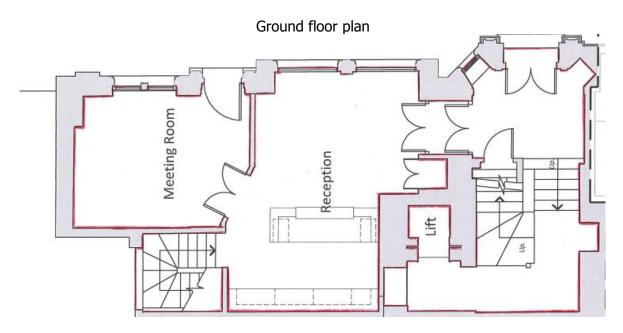

FLOORS AVAILABLE SEPARATELY OR TOGETHER

RENT NOT VATABLE

| LOCATION    | The property is prominently located on the corner of Wigmore Street and<br>Wimpole Street in the heart of Marylebone being a short walk from both Bond<br>Street and Oxford Circus underground stations. There are a wide variety of<br>shops and restaurants in the immediate vicinity, in Marylebone High Street<br>and Oxford Street.<br>The ground floor accommodation comprises contemporary styled offices with                                                                                                                                                                            |                                        |                           |                            |                                |                               |
|-------------|--------------------------------------------------------------------------------------------------------------------------------------------------------------------------------------------------------------------------------------------------------------------------------------------------------------------------------------------------------------------------------------------------------------------------------------------------------------------------------------------------------------------------------------------------------------------------------------------------|----------------------------------------|---------------------------|----------------------------|--------------------------------|-------------------------------|
|             | <ul> <li>window frontage approached via an attractive entrance lobby or via its street door on Wimpole Street.</li> <li>There are also additional lower ground offices which can be taken with without the ground floor, which could have its own internal staircase t creating a self-contained ground &amp; lower ground floor with its own entrance of the second-floor accommodation comprises contemporary styled offic wood floors and plaster ceilings, uniquely all front facing overlooking Wigmore Street and Wimpole Street, being fully fitted and furnished to standard.</li> </ul> |                                        |                           |                            |                                |                               |
|             |                                                                                                                                                                                                                                                                                                                                                                                                                                                                                                                                                                                                  |                                        |                           |                            |                                |                               |
|             | Ground flo<br>Lower Gro<br>Second flo                                                                                                                                                                                                                                                                                                                                                                                                                                                                                                                                                            | und floor                              | 430 sq<br>355 sq<br>1,060 |                            | sq m<br>sq m<br>sq m           |                               |
| AMENITIES   | <ul> <li>* Attractive prominent period corner building</li> <li>* Exquisite offices – all front facing</li> <li>* Contemporary finishes with plaster ceilings</li> <li>* High ceilings – 3.13m on ground floor</li> <li>* Recessed lighting</li> <li>* High quality wood laminate floors</li> <li>* Passenger Lift</li> <li>* Comfort Cooling</li> <li>* Original leaded light windows</li> <li>* Underfloor trunking and network cabled</li> <li>* High quality male and female WC facilities</li> </ul>                                                                                        |                                        |                           |                            |                                |                               |
|             | Floor                                                                                                                                                                                                                                                                                                                                                                                                                                                                                                                                                                                            | floor area                             | а                         | Net rent                   | Rates                          | Service charge*               |
|             | Lower<br>ground                                                                                                                                                                                                                                                                                                                                                                                                                                                                                                                                                                                  | <b>sq ft</b><br>Room 1 10<br>Room 2 19 |                           | <b>per sq ft</b><br>£50.00 | <b>per sq ft</b><br>£14.00 est | <b>per sq ft</b><br>£9.50 est |
|             | Ground<br>Second                                                                                                                                                                                                                                                                                                                                                                                                                                                                                                                                                                                 | 430<br>1,060                           |                           | £120.00<br>£92.50          | £29.00 est<br>£29.00 est       | £9.50 est<br>£9.50 est        |
|             | * Service charge to include electricity, cleaning and building insurance                                                                                                                                                                                                                                                                                                                                                                                                                                                                                                                         |                                        |                           |                            |                                |                               |
| LEASE       | New lease(s) for a term by arrangement                                                                                                                                                                                                                                                                                                                                                                                                                                                                                                                                                           |                                        |                           |                            |                                |                               |
| LEGAL COSTS | Each party to be responsible for their own legal costs.                                                                                                                                                                                                                                                                                                                                                                                                                                                                                                                                          |                                        |                           |                            |                                |                               |
| VIEWING     | Daniel Isaacs<br>Wiltshire Daniels<br>020 7529 5559<br>dbi@wiltshiredaniels.com                                                                                                                                                                                                                                                                                                                                                                                                                                                                                                                  |                                        |                           |                            |                                |                               |